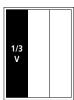

| AD SIZE                                       | WIDTH x HEIGHT               |  |
|-----------------------------------------------|------------------------------|--|
| Full Page ( <i>Bleed: 8.375" x 10.75"</i> ) – | <i>Trim</i> = 8.125" x 10.5" |  |
| 2/3 Vertical                                  | 4.5" x 9.5"                  |  |
| 2/3 Horizontal                                | 7.0" x 6.25"                 |  |
| 1/2 Vertical                                  | 4.5" x 7.0"                  |  |
| 1/2 Horizontal                                | 7.0" x 4.625"                |  |
| 1/3 Block                                     | 4.5" x 4.625"                |  |
| 1/3 Vertical                                  | 2.25" x 9.5"                 |  |

## Standard Positions (per issue)

Full Page \$1630.

2/3 Page (horizontal or vertical) \$1230.

1/2 Page (horizontal or vertical) \$990.

1/3 Page (block or vertical) \$650.

1/4 Page (vertical only) \$450.

1/6 Page (horizontal or vertical) \$300.