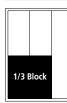

| AD SIZE                                       | WIDTH x HEIGHT               |  |
|-----------------------------------------------|------------------------------|--|
| Full Page ( <i>Bleed: 8.375" x 10.75"</i> ) – | <i>Trim</i> = 8.125" x 10.5" |  |
| 2/3 Vertical                                  | 4.5" x 9.5"                  |  |
| 2/3 Horizontal                                | 7.0" x 6.25"                 |  |
| 1/2 Vertical                                  | 4.5" x 7.0"                  |  |
| 1/2 Horizontal                                | 7.0" x 4.625"                |  |
| 1/3 Block                                     | 4.5" x 4.625"                |  |
| 1/3 Vertical                                  | 2.25" x 9.5"                 |  |

## Standard Positions (per issue)

Full Page \$1630.

2/3 Page (horizontal or vertical) \$1230.

1/2 Page (horizontal or vertical) \$990.

1/3 Page (block or vertical) \$650.

1/4 Page (vertical only) \$450.

1/6 Page (horizontal or vertical) \$300.