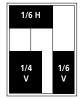

## Standard Positions (per issue)

Full Page \$1630.

2/3 Page (horizontal or vertical) \$1230.

1/2 Page (horizontal or vertical) \$990.

1/3 Page (block or vertical) \$650.

1/4 Page (vertical only) \$450.

1/6 Page (horizontal or vertical) \$300.

1/4 Vertical

1/6 Vertical

1/6 Horizontal

| Authorized Signature |         |       |        |
|----------------------|---------|-------|--------|
| Name (please print)  |         |       |        |
| Business Name        |         | Phone |        |
| Mailing Address      |         |       |        |
| Email Address        |         |       |        |
| Ad Size              | <u></u> |       | □block |