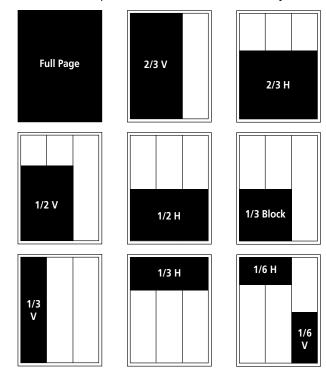

| Ad Size                                     | Width | Height |
|---------------------------------------------|-------|--------|
| Full Page Trim Size* (Live area 7.25 x 9.5) | 8.125 | 10.5   |
| 2/3 Vertical                                | 4.5   | 9.5    |
| 2/3 Horizontal                              | 7.0   | 6.25   |
| 1/2 Vertical                                | 4.5   | 7.0    |
| 1/2 Horizontal                              | 7.0   | 4.625  |
| 1/3 Block                                   | 4.5   | 4.625  |
| 1/3 Vertical                                | 2.25  | 9.5    |
| 1/3 Horizontal                              | 7.0   | 3.0    |
| 1/6 Vertical                                | 2.25  | 4.625  |
| 1/6 Horizontal                              | 4.5   | 2.25   |